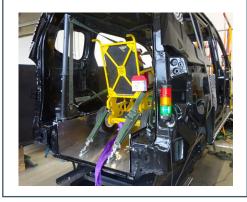

### THESE FACTS MAKE ALL THE DIFFERENCE

- » XXL cut out without any obstructions
- » PROTEKTOR 2.0 occupant & wheelchair restraint system (ISO approved)
- » Extra long front electric belts for the wheelchair
- is extremely user-friendly and can be converted quickly to a loading area ideal for combined usage
- » Two single seats in 2nd row
- » The optional, patented **EASY**FLEX ramp » Optional head & backrest FUTURE**SAFE** is available
  - » Conversion only available for vehicles with petrol engine (not diesel)

Optional the vehicle can be equipped with the head & backrest FUTURESAFE.