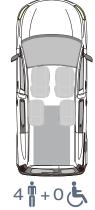

#### **SEATING ARRANGEMENTS**

### THESE FACTS MAKE ALL THE DIFFERENCE

- » XXL cut out without any obstructions
- » PROTEKTOR 2.0 occupant & wheelchair restraint system (ISO approved)
- » Extra long front electric belts for the wheelchair
- is extremely user-friendly and can be converted quickly to a loading area ideal for combined usage
- » Two single seats in 2nd row
- » The optional, patented **EASY**FLEX ramp » Optional head & backrest FUTURE**SAFE** is available
  - » Conversion only available for vehicles with petrol engine (not diesel)