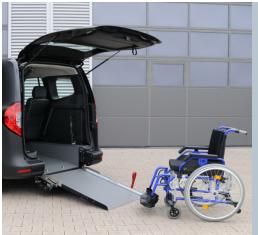

## ACCESSIBLE VEHICLE WITH REAR CUT FLOOR

Renault Kangoo (vehicle length: 4.5 m)

With the unfolded ramp the vehicle can be accessed comfortably with a wheelchair.

Optional **EASY**FLEX ramp folded flat allows full use of the luggage area.

## **TECHNICAL DATA**

» Ramp

Aluminium, anti-slip surface, gas strut supported, EASYUSE function providing a very simple and effortless operation with one hand

» Wheelchair area interior floor dimensions Width approx. 810 mm x length approx. 1.480 mm