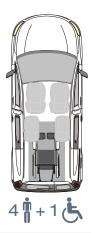

#### **SEATING ARRANGEMENTS**

### THESE FACTS MAKE ALL THE DIFFERENCE

- » XXL cut out without any obstructions
- » PROTEKTOR 2.0 occupant & wheelchair restraint system (ISO approved)
- » Extra long front electric belts for the wheelchair
- is extremely user-friendly and can be converted quickly to a loading area ideal for combined usage
- » Two single seats in 2nd row
- » The optional, patented **EASY**FLEX ramp » Optional head & backrest FUTURE**SAFE** is available
  - » Conversion only available for vehicles with petrol engine (not diesel)