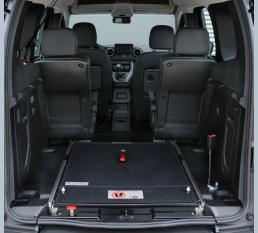

#### **SEATING ARRANGEMENTS**

### THESE FACTS MAKE ALL THE DIFFERENCE

- » XXL cut out without any obstructions
- » PROTEKTOR 2.0 occupant & wheelchair restraint system (ISO approved)
- » Extra long front electric belts for the wheelchair
- is extremely user-friendly and can be converted quickly to a loading area ideal for combined usage
- » Two single seats in 2nd row
- » The optional, patented **EASY**FLEX ramp » Optional head & backrest FUTURE**SAFE** is available
  - » Conversion only available for vehicles with petrol engine (not diesel)