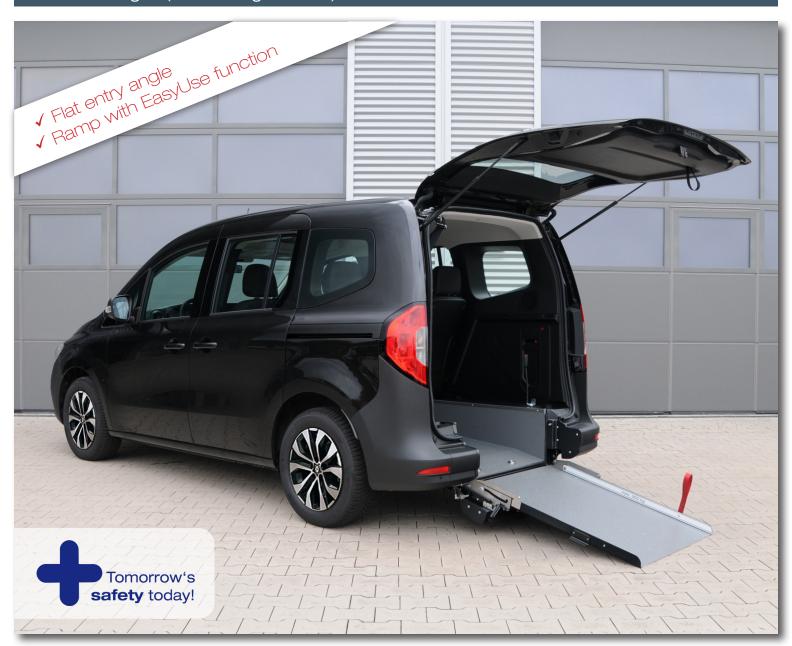

## ACCESSIBLE VEHICLE WITH REAR CUT FLOOR

Renault Kangoo (vehicle length: 4.5 m)

With the unfolded ramp the vehicle can be accessed comfortably with a wheelchair.

Optional **EASY**FLEX ramp folded flat allows full use of the luggage area.

### THESE FACTS MAKE ALL THE DIFFERENCE

- » XXL cut out without any obstructions
- » PROTEKTOR 2.0 occupant & wheelchair restraint system (ISO approved)
- » Extra long front electric belts for the wheelchair
- is extremely user-friendly and can be converted quickly to a loading area ideal for combined usage
- » Two single seats in 2nd row
- » The optional, patented **EASY**FLEX ramp » Optional head & backrest FUTURE**SAFE** is available
  - » Conversion only available for vehicles with petrol engine (not diesel)

## **TECHNICAL DATA**

» Ramp

Aluminium, anti-slip surface, gas strut supported, EASYUSE function providing a very simple and effortless operation with one hand

» Wheelchair area interior floor dimensions Width approx. 810 mm x length approx. 1.480 mm